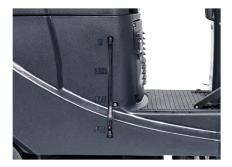

The intuitive display with all major functions and battery status makes it easy to control the machine together with the large buttons, and the clear view of the water/ detergent level indicator.

- On-board charger makes battery charging quick and easy
- Squeegee attachment on the recovery tank for easy transportation in elevators or passing doors
- · Low sound level 69 dB(A) for daytime cleaning
- · Robust machine with front bumper, strong main frame and heavy-duty aluminum squeegee

Large opening to the 73 liter recovery tank allows for easy cleaning

Water solution indicator with volume visible on the

USB-port for fast charging of tablets and cell phones