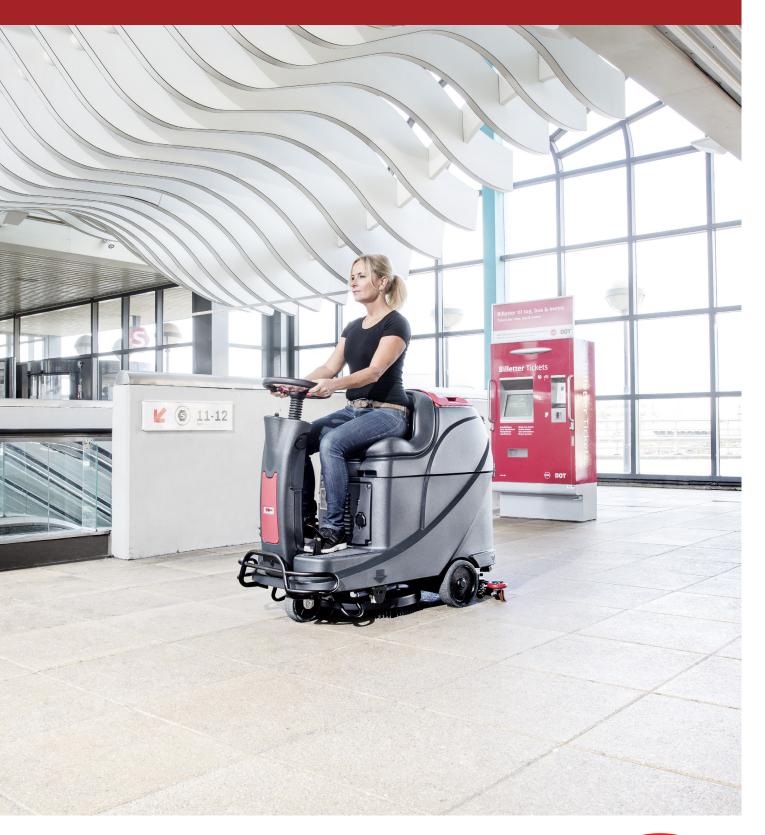

# www.vipercleaning.com / hello@vipercleaning.com

The Viper AS530R is a productive mini ride-on scrubber dryer. With a battery and tank capacity to clean for hours, this machine is ready to take on even large areas of more than 5.000 m<sup>2</sup>. The machine is compact and easy for the operator to navigate.

The intuitive display with all major functions and battery status makes it easy to control the machine together with the large buttons, and the clear view of the water/ detergent level indicator.

- On-board charger makes battery charging quick and easy
- Squeegee attachment on the recovery tank for easy transportation in elevators or passing doors
- · Low sound level 69 dB(A) for daytime cleaning
- · Robust machine with front bumper, strong main frame and heavy-duty aluminum squeegee