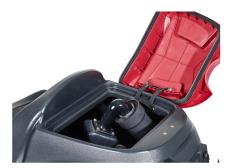

Large opening to the 73 liter recovery tank allows for easy cleaning

Water solution indicator with volume visible on the

USB-port for fast charging of tablets and cell phones