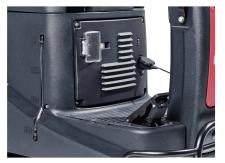

The intuitive display with all major functions and battery status makes it easy to control the machine together with the large buttons, and the clear view of the water/ detergent level indicator.

- On-board charger makes battery charging quick and easy
- Squeegee attachment on the recovery tank for easy transportation in elevators or passing doors
- · Low sound level 69 dB(A) for daytime cleaning
- · Robust machine with front bumper, strong main frame and heavy-duty aluminum squeegee

Large opening to the 73 liter recovery tank allows for easy cleaning

Water solution indicator with volume visible on the

USB-port for fast charging of tablets and cell phones