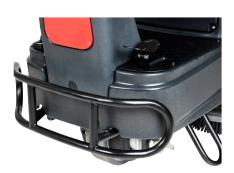

- · Comfortable seat with safety switch
- Electronic break system incorporated in the drive pedal, no break pedal needed.
- · Robust construction with front bumper protection
- · Squeegee attachment on the back to pass doors or go in elevators
- · On-board charger
- · USB port to provide a solution for charging a cell-phone

Intuitive dashboard, one touch button and user friendly menu for operation settings

Front bumper protects the machine

Built in squeegee hanging system for easy transport in narrow areas