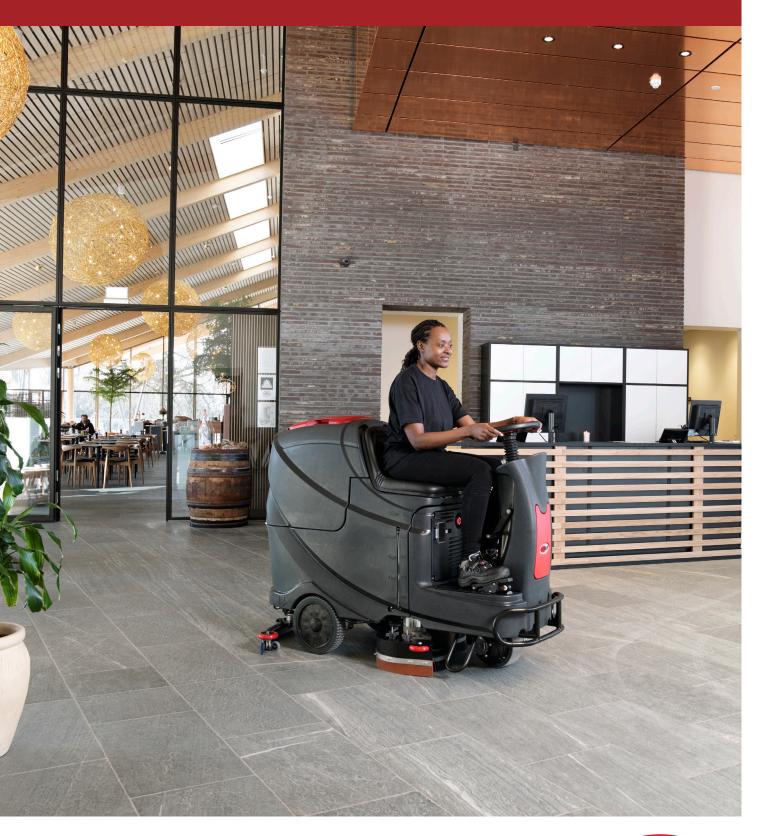

## www.vipercleaning.com / hello@vipercleaning.com

The Viper AS710R is a medium-sized ride-on scrubber dryer and the perfect solution for scrubbing and drying in heavy-trafficked environments larger than 5000m<sup>2</sup>.

AS710R is ideal for cleaning all kind off floors such as tiled floor, vinyl floor, sealed wood floor, marble, concrete etc. Operating the AS710R is easy due to intuitive control panel and safety features like electronic break system incorporate in the drive system.

- · Comfortable seat with safety switch
- Electronic break system incorporated in the drive pedal, no break pedal needed.
- · Robust construction with front bumper protection
- · Squeegee attachment on the back to pass doors or go in elevators
- · On-board charger
- · USB port to provide a solution for charging a cell-phone