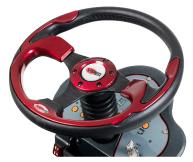

Intuitive dashboard, one touch button and user friendly menu for operation settings

Front bumper protects the machine

Built in squeegee hanging system for easy transport in narrow areas