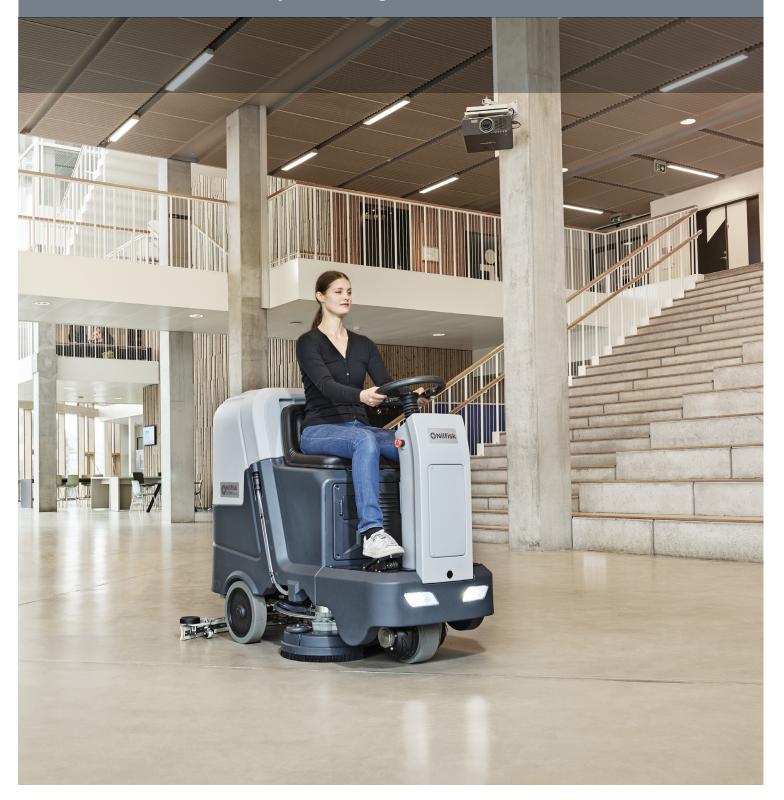

## The mid-size solution for high productivity and efficiency

- The ideal scrubber dryer for large indoor areas

If you need big indoor performance from a more space-efficient scrubber dryer, the ride-on SC3500 is your ideal solution. With improvements to productivity, maneuverability, and ergonomics, this versatile addition to the Nilfisk GO-Line can handle massive commercial, educational, or industrial environments with ease.

A variety of features are standard on the SC3500, including:

- Automatic lifting/lowering of brush or squeegee, instead of mechanical operation
- · Increased brush pressure (up to 50kg) for better results in less time
- Hanging squeegee for easier passage through narrow spaces/doorways
- · Front LED headlights