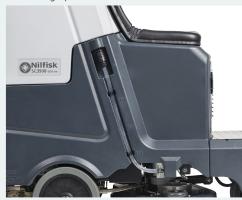

A variety of features are standard on the SC3500, including:

- Automatic lifting/lowering of brush or squeegee, instead of mechanical operation
- · Increased brush pressure (up to 50kg) for better results in less time
- Hanging squeegee for easier passage through narrow spaces/doorways
- · Front LED headlights

Specifications and details are subject to change without prior notice.

Brush deck/squeegee lowers automatically, minimizing operator effort

Simple visual monitoring of tank's water level

Squeegee hanger makes it easy to ride through closer spaces