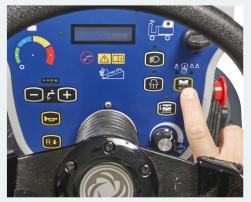

A variety of features are standard on the SC3500, including:

- Automatic lifting/lowering of brush or squeegee, instead of mechanical operation
- · Increased brush pressure (up to 50kg) for better results in less time
- Hanging squeegee for easier passage through narrow spaces/doorways
- · Front LED headlights

Specifications and details are subject to change without prior notice.

Brush deck/squeegee lowers automatically, minimizing operator effort

Simple visual monitoring of tank's water level

Squeegee hanger makes it easy to ride through closer spaces