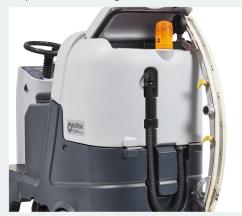

Specifications and details are subject to change without prior notice.

Brush deck/squeegee lowers automatically, minimizing operator effort

Simple visual monitoring of tank's water level

Squeegee hanger makes it easy to ride through closer spaces