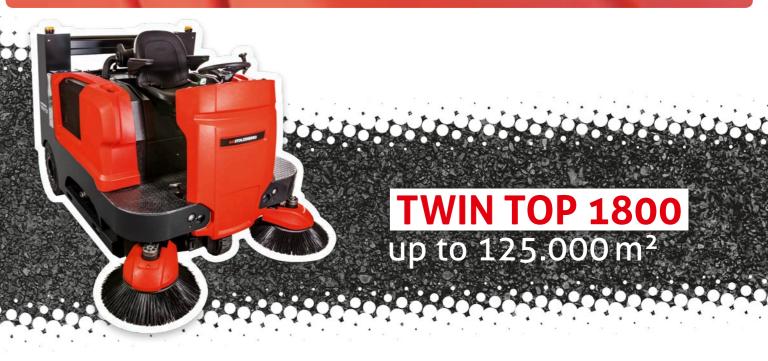

## **TWIN TOP 1800**

Be curious about our new flagship of the Twin Top Range, the TT 1800. With up to 100 cm main broom-length it will increase our sweeper portfolio shortly. Unbeatable sweeping-performance in XXL, thanks to our newly developed and patent-pending TRS-Flex-System. Solidly engineered and build, with fully hydraulic drive, unique as well as very innovative.

- **G** TRS-Flex-System for unbeatable sweeping-performance
- Tandem-Roller-System (TRS)
- Very solid, modular setup
- Fully hydraulic drive