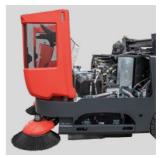

## **TWIN TOP 1800**

Be curious about our new flagship of the Twin Top Range, the TT 1800. With up to 100 cm main broom-length it will increase our sweeper portfolio shortly. Unbeatable sweeping-performance in XXL, thanks to our newly developed and patent-pending TRS-Flex-System. Solidly engineered and build, with fully hydraulic drive, unique as well as very innovative.

- **G** TRS-Flex-System for unbeatable sweeping-performance
- Tandem-Roller-System (TRS)
- Very solid, modular setup
- Fully hydraulic drive