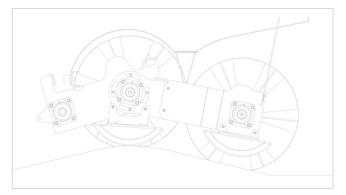

- **G** TRS-Flex-System for unbeatable sweeping-performance
- Tandem-Roller-System (TRS)
- Very solid, modular setup
- Fully hydraulic drive

Powerful engines
380 l dustcontainer, usable to full extend
Further versions will follow shortly

The "TRS-Flex"-System