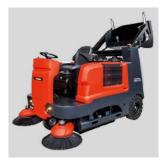

## High performance: Our next innovation!

## **TWIN TOP 1800**

Be curious about our new flagship of the Twin Top Range, the TT 1800. With up to 100 cm main broom-length it will increase our sweeper portfolio shortly. Unbeatable sweeping-performance in XXL, thanks to our newly developed and patent-pending TRS-Flex-System. Solidly engineered and build, with fully hydraulic drive, unique as well as very innovative.

- **G** TRS-Flex-System for unbeatable sweeping-performance
- Tandem-Roller-System (TRS)
- Very solid, modular setup
- Fully hydraulic drive

## **TECHNICAL SPECIFICATIONS**

|                                                    | TT 1800 P                                         | TT 1800 D                                                 |
|----------------------------------------------------|---------------------------------------------------|-----------------------------------------------------------|
| Power supply / engine                              | Kohler LH775, V2<br>Cyl., watercooled,<br>23,1 kW | Lombardini LDW<br>1003, 3 Cyl., water-<br>cooled, 19,5 kW |
| Sweeping system                                    | Tandem-Roller-<br>System (TRS)                    | Tandem-Roller-<br>System (TRS)                            |
| Sweeping path                                      |                                                   |                                                           |
| · without side broom (mm)                          | 1000                                              | 1000                                                      |
| · with 1 side broom (mm)                           | 1400                                              | 1400                                                      |
| • with 2 side brooms (mm)                          | 1800                                              | 1800                                                      |
| Power transmission                                 | direct, hydraulic                                 | direct, hydraulic                                         |
| Theor. sweeping performance<br>(m <sup>2</sup> /h) | 18.000                                            | 18.000                                                    |
| Dirtcollectorvolume (l)                            | 380                                               | 380                                                       |
| Dimensions LxWxH (mm)                              | 2095×1435×1490                                    | 2095×1435×1490                                            |